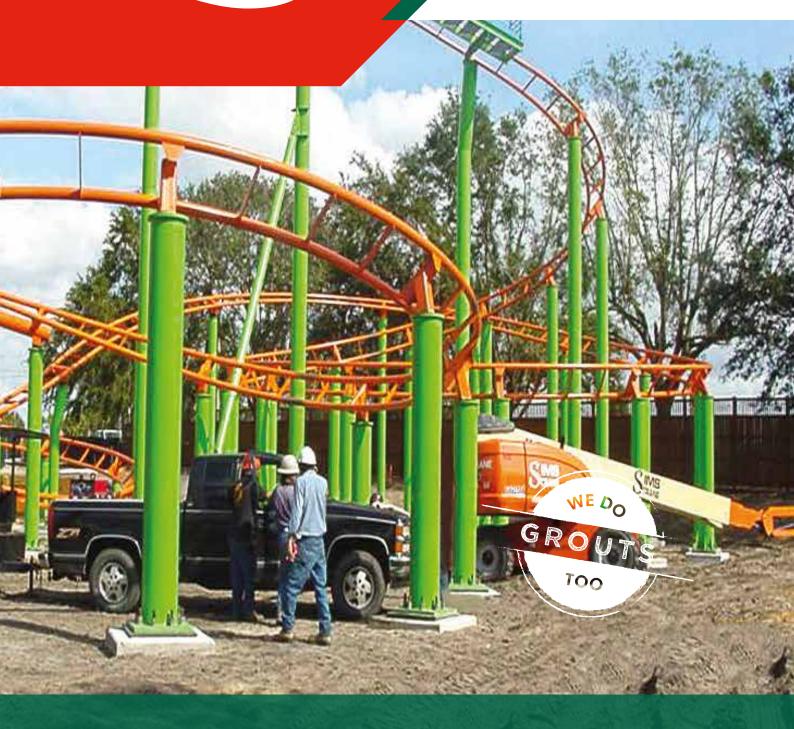

# NS GROUT Non Shrink Cement Grout

► Fill and grout base plates in steel framed buildings, machinery beds, crane rails and bridge bearing pads amongst others with NS Grout from Euclid Chemical.

www.flowcreteasia.com

NS Grout with non-shrink characteristics is used for filling and grouting of base plates in steel framed buildings, machinery beds, crane rails, balustrades, bridge bearing pads and dowel bars. They can be used from "dry pack" to highly flowable consistencies without compromising on strength and non-shrink properties.