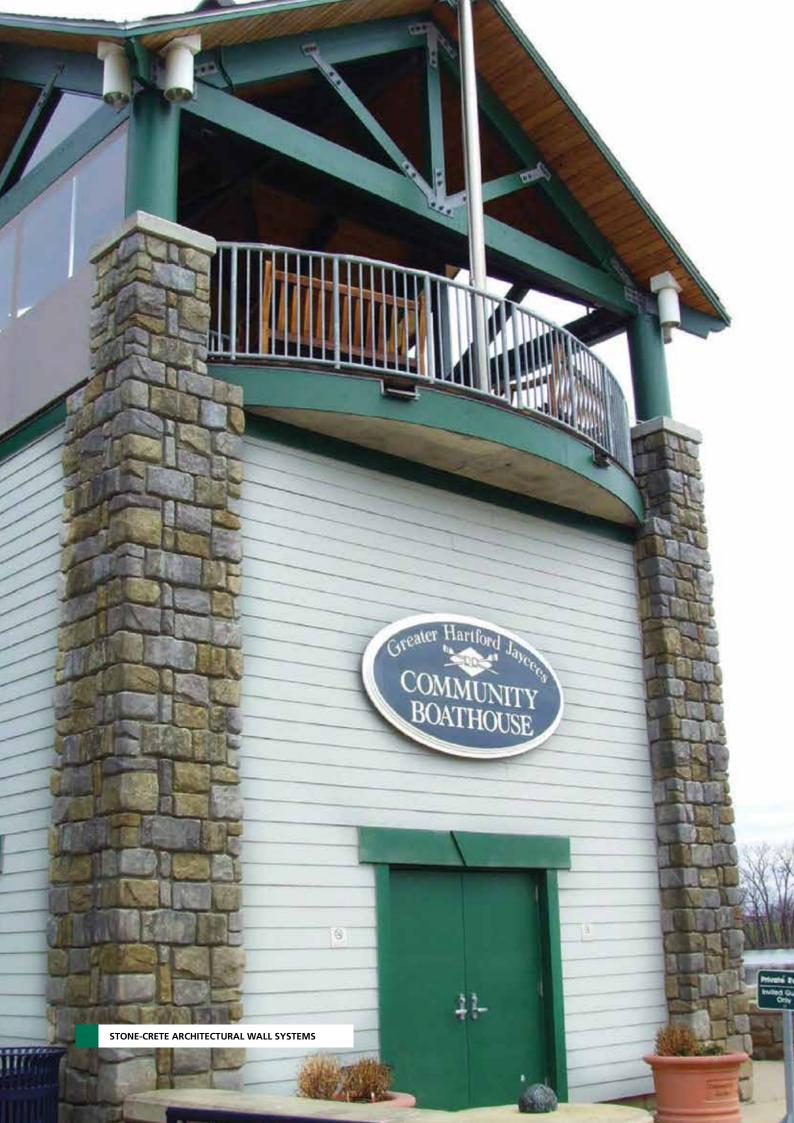

## **STONE-CRETE**

## An architectural-wall system that is cast in-situ to deliver the beauty of stone with the strength and versatility of concrete.

Stone-Crete is an ideal choice for foundations and retaining walls, highway sound barriers and subdivision entryways.

Provides clients with colour and design versatility

Speedy installation compared with natural materials

maintenance with no delamination

### LOCALLY AVAILABLE PATTERNS

12" Split Faced Granite

Lasting durability and low