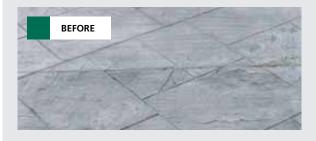

## RENOVATE

(<3 mm)

## A two-component, polymer modified cementitious micro coating that refreshes tired, worn and weathered concrete surfaces.

Renovate is either rolled or pump sprayed and can be integrally coloured using complimentary colour packs.