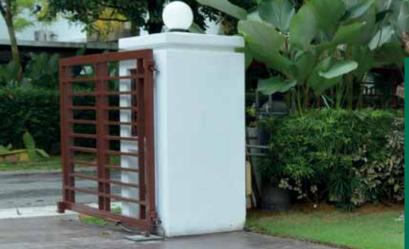

## **STONE-CRETE**

## An architectural-wall system that is cast in-situ to deliver the beauty of stone with the strength and versatility of concrete.

Stone-Crete is an ideal choice for foundations and retaining walls, highway sound barriers and subdivision entryways.