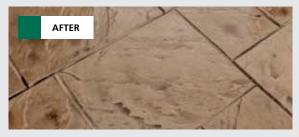

## STAMPED CONCRETE

### A textured, stamped concrete finish that replicates the look of natural materials at a fraction of the cost.

Comprised of a hardener, colour release and seal coat, Increte Stamped Concrete transforms grey, standard concrete with nearly unlimited colour variations.

Recreates the look of natural slate, stone, granite, brick and wood

Easy to maintain in exterior or interior applications

A wide range of standard and custom colours, patterns, textures available

The applied colours may differ from the examples shown. For a full colour chart and samples, contact your local Flowcrete office.