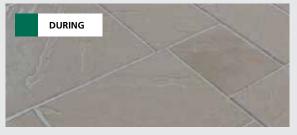

## RENOVATE

(<3 mm)

## A two-component, polymer modified cementitious micro coating that refreshes tired, worn and weathered concrete surfaces.

Renovate is either rolled or pump sprayed and can be integrally coloured using complimentary colour packs.