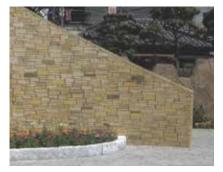

## **STONE-CRETE**

## An architectural-wall system that is cast in-situ to deliver the beauty of stone with the strength and versatility of concrete.

Stone-Crete is an ideal choice for foundations and retaining walls, highway sound barriers and subdivision entryways.

### LOCALLY AVAILABLE PATTERNS

12" Split Faced Granite

Lasting durability and low