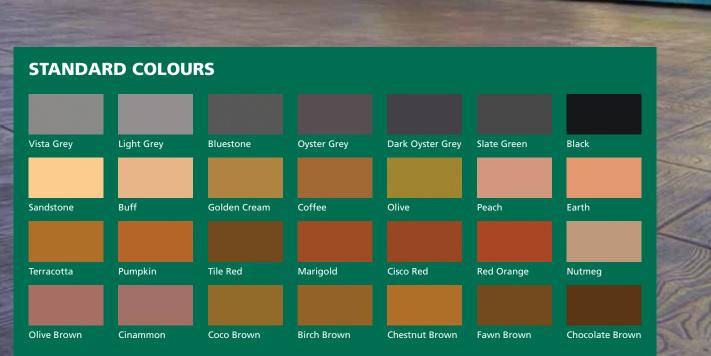

### **STANDARD COLOURS**

Red Rock

Spanish Gold

Storm Gray

**Rich Farth** 

The applied colours may differ from the examples shown. For a full colour chart and samples, contact your local Flowcrete office