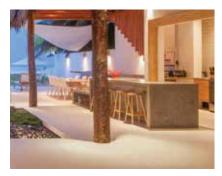

## **STONE-CRETE**

## An architectural-wall system that is cast in-situ to deliver the beauty of stone with the strength and versatility of concrete.

Stone-Crete is an ideal choice for foundations and retaining walls, highway sound barriers and subdivision entryways.