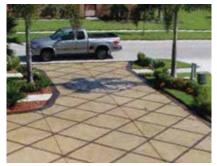

## **APPLICATION SUITABILITY**

Vertical Applications

**Basements & Garages** 

Horizontal Applications

**Driveways & Patios** 

Leisure & Retail

Pool Decks

### A textured, stamped concrete finish that replicates the look of natural materials at a fraction of the cost.

Comprised of a hardener, colour release and seal coat, Increte Stamped Concrete transforms grey, standard concrete with nearly unlimited colour variations.