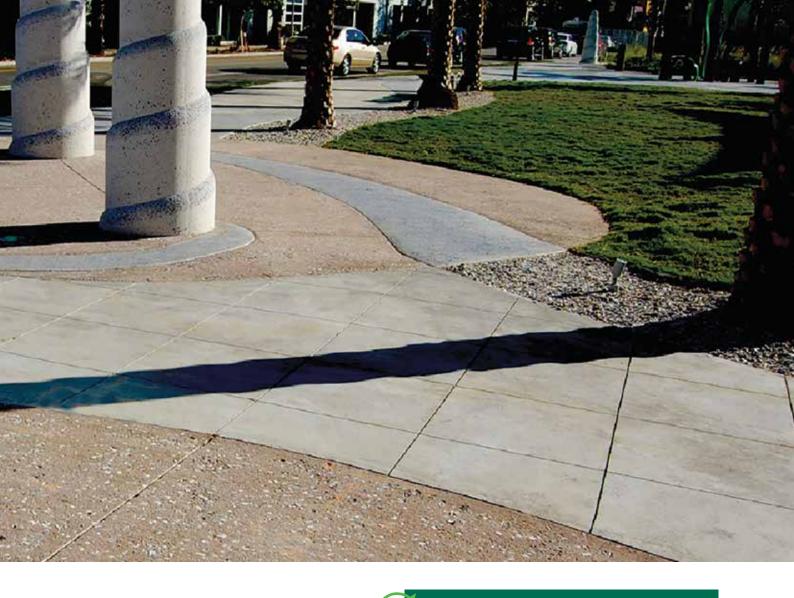

## STAMPED CONCRETE

### A textured, stamped concrete finish that replicates the look of natural materials at a fraction of the cost.

Comprised of a hardener, colour release and seal coat, Increte Stamped Concrete transforms grey, standard concrete with nearly unlimited colour variations.