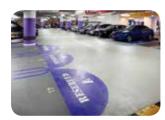

Coloured line marking products can be installed in conjunction with resin based deck coating materials to define both pedestrian and vehicle areas, ensuring the safety of both people and cars by regulating traffic flow and pedestrian movement.

Likewise, specialist signs or signals can be placed on the surface of the car park to guide vehicle owners to designated bays or areas.