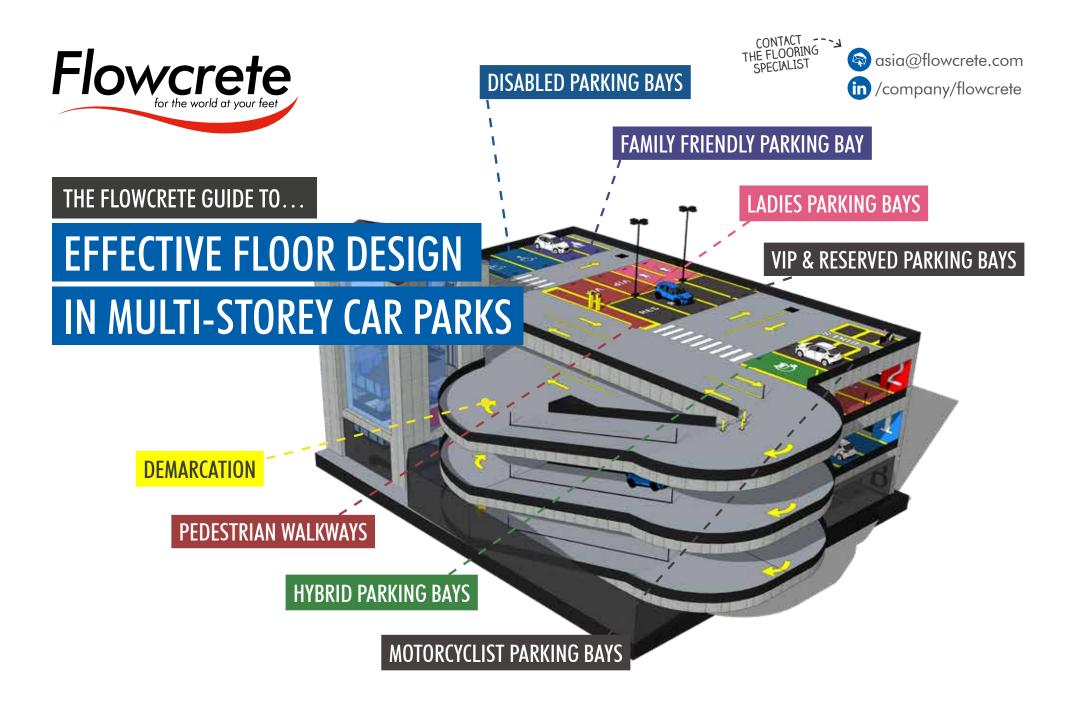

## BENEFITS OF EFFECTIVE FLOOR DESIGN IN MULTI-STOREY CAR PARKS

Ensuring driveways and parking bays are clearly marked will help to ensure safety for pedestrians and drivers.

Peace of Mind:

Marked parking bays close to stairwells, lifts and building entrances offers peace of mind to car park users with special requirements.

## **APPLICATION SUITABILITY**

Disabled Parking Bays

Bays for Females & Families

**Electric Car Charging Bays** 

VIP Parking Bays

Pedestrian Walkways

Navigational Demarcation