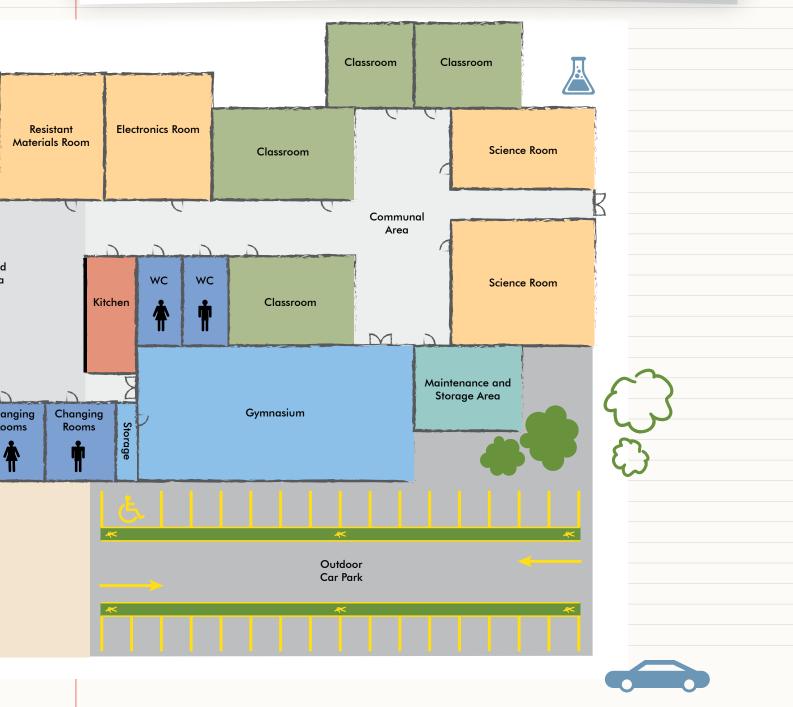

# THE BIG FLOOR PLAN

Across the school building, you'll find a wide range of teaching spaces, service corridors and maintenance zones not to mention outdoor areas and specialist on-site facilities — each of which have their own flooring requirements...