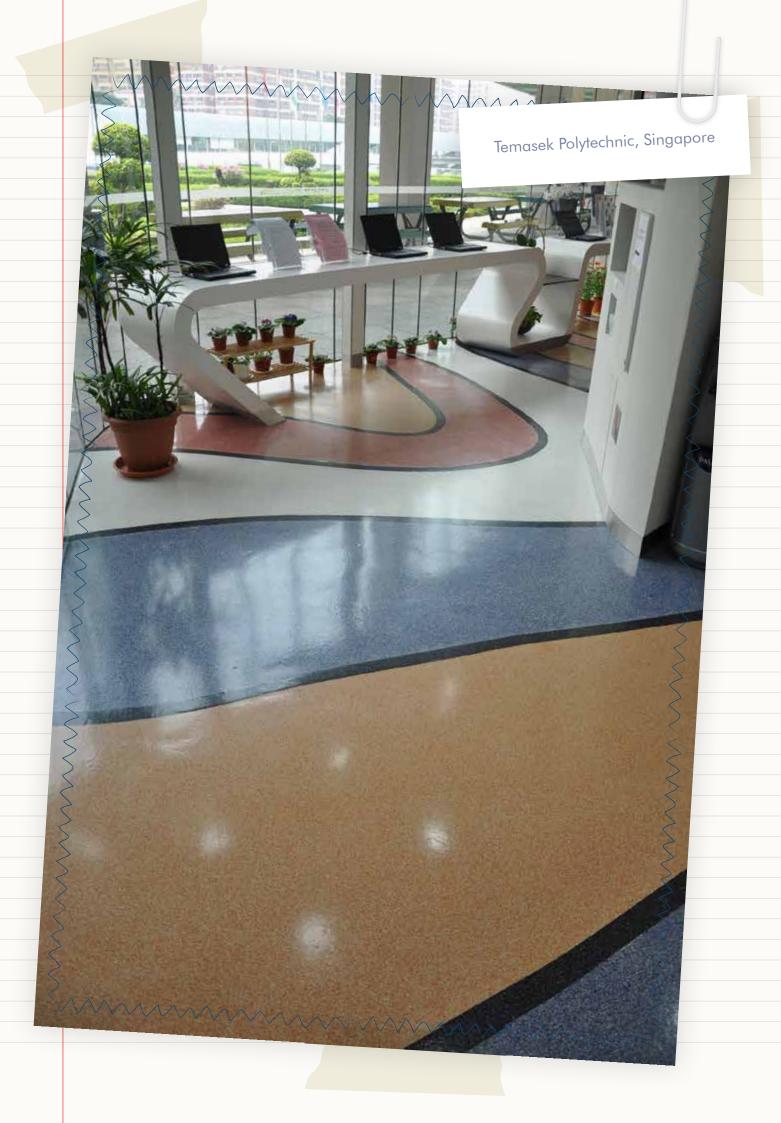

### THE BIG PICTURES

Thanks to a significant increase in student numbers, the Faculty of Art at the University of Brighton has implemented a campus concept that consolidates its estate and opens up brand new opportunities.

Flowcrete has supplied a floor finish for the publicly accessible campus vision to transform the dated 60's office building into a vibrant new space for students and art lovers alike.

The project specified 300 m<sup>2</sup> of the seamless, self-smoothing glossy resin system, Peran SL, as it met both the aesthetic and functional criteria. The hard wearing system will maintain a high performance finish for an extended period of time despite the heavy foot traffic, scuffs, and general wear and tear that it will inevitably face.

The seamless and easy to clean nature of Peran SL keeps the floor area looking bold and unblemished without requiring an intensive cleaning regime ensuring a minimalist, modern, contemporary floor to match the environment.

Installing a finish that created a visual transition between gallery spaces and workspace resulted in the selection of a subtle mid grey finish along corridors and stairways accompanied by a vibrant yellow to match the painted walls in the work areas to inspire creative minds.