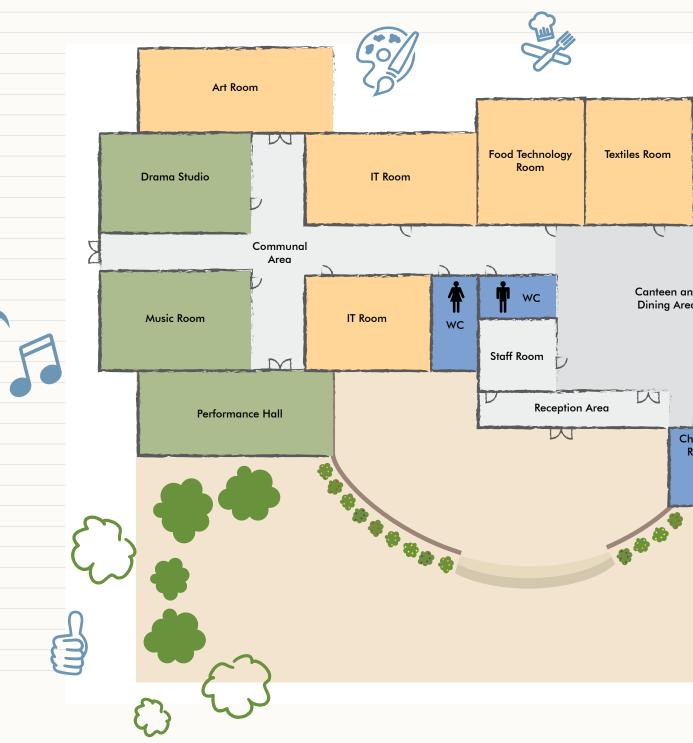

# THE BIG FLOOR PLAN

Across the school building, you'll find a wide range of teaching spaces, service corridors and maintenance zones not to mention outdoor areas and specialist on-site facilities — each of which have their own flooring requirements...