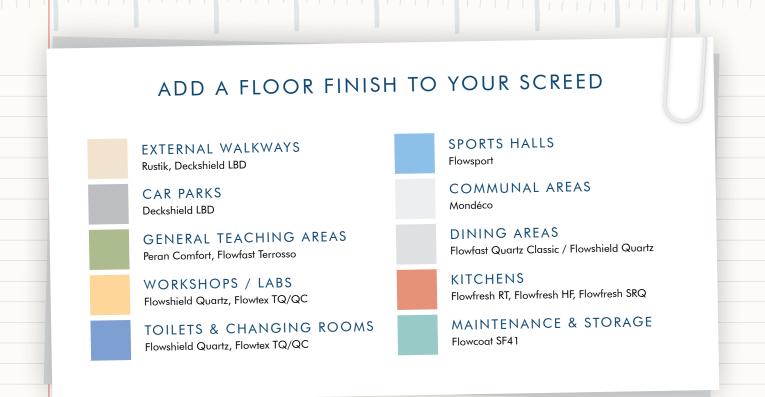

# THE BIG FLOOR PLAN

Across the school building, you'll find a wide range of teaching spaces, service corridors and maintenance zones not to mention outdoor areas and specialist on-site facilities — each of which have their own flooring requirements...