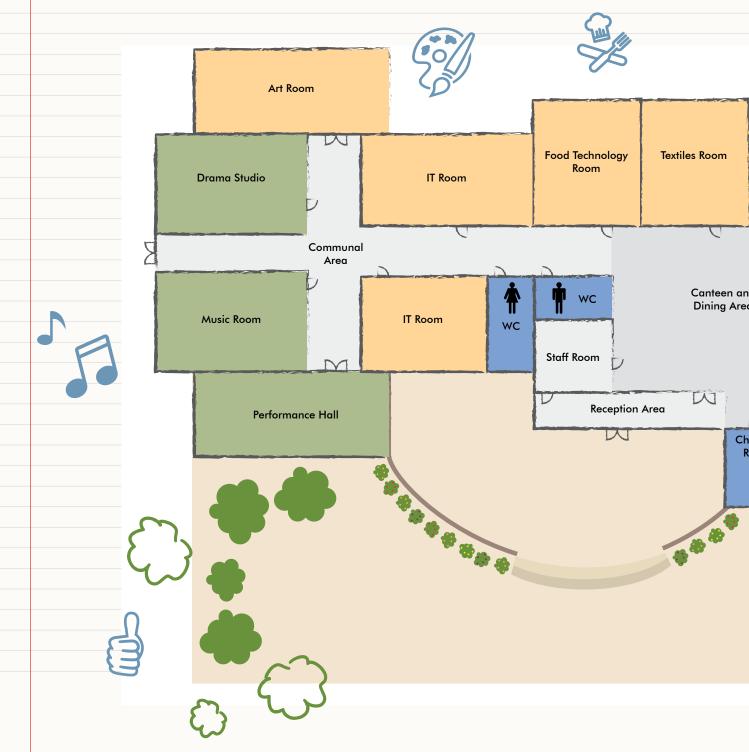

# THE BIG FLOOR PLAN

Across the school building, you'll find a wide range of teaching spaces, service corridors and maintenance zones not to mention outdoor areas and specialist on-site facilities — each of which have their own flooring requirements...

#### ADD A FLOOR FINISH TO YOUR SCREED

EXTERNAL WALKWAYS
Rustik UV, Deckshield LBD

CAR PARKS

Deckshield LBD, Deckshield ID

GENERAL TEACHING AREAS
Peran Comfort, Flowfast Terrosso

WORKSHOPS / LABS Flowshield Quartz, Flowtex TQ/QC

TOILETS & CHANGING ROOMS

Flowshield Quartz, Flowtex TQ/QC

SPORTS HALLS
FlowSport

COMMUNAL AREAS Mondéco, Peran SL

DINING AREAS
Flowfast Quartz Classic, Flowshield Quartz

KITCHENS Flowfresh RT, Flowfresh HF, Flowfresh SRQ

MAINTENANCE & STORAGE Flowcoat SF41