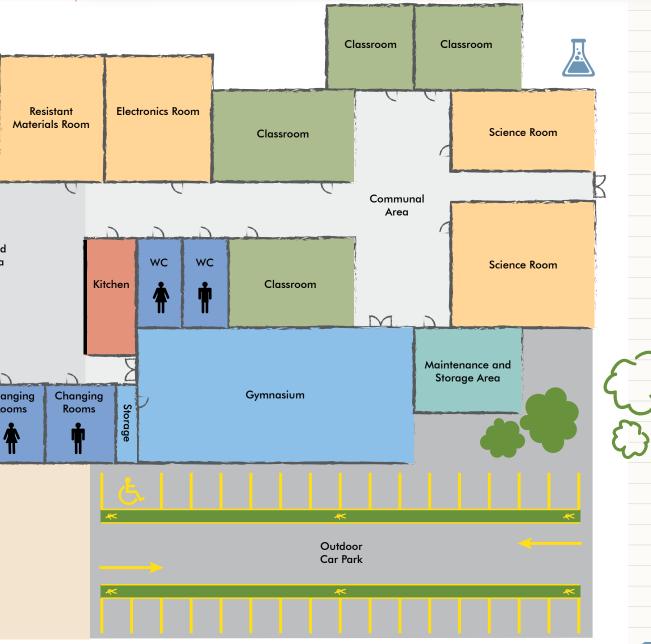

# THE BIG FLOOR PLAN

Across the school building, you'll find a wide range of teaching spaces, service corridors and maintenance zones not to mention outdoor areas and specialist on-site facilities — each of which have their own flooring requirements...

#### ADD A FLOOR FINISH TO YOUR SCREED

EXTERNAL WALKWAYS
Rustik UV, Deckshield LBD

CAR PARKS

Deckshield LBD, Deckshield ID

GENERAL TEACHING AREAS
Peran Comfort, Flowfast Terrosso

WORKSHOPS / LABS Flowshield Quartz, Flowtex TQ/QC

TOILETS & CHANGING ROOMS

Flowshield Quartz, Flowtex TQ/QC

SPORTS HALLS
FlowSport

COMMUNAL AREAS Mondéco, Peran SL

DINING AREAS
Flowfast Quartz Classic, Flowshield Quartz

KITCHENS Flowfresh RT, Flowfresh HF, Flowfresh SRQ

MAINTENANCE & STORAGE Flowcoat SF41