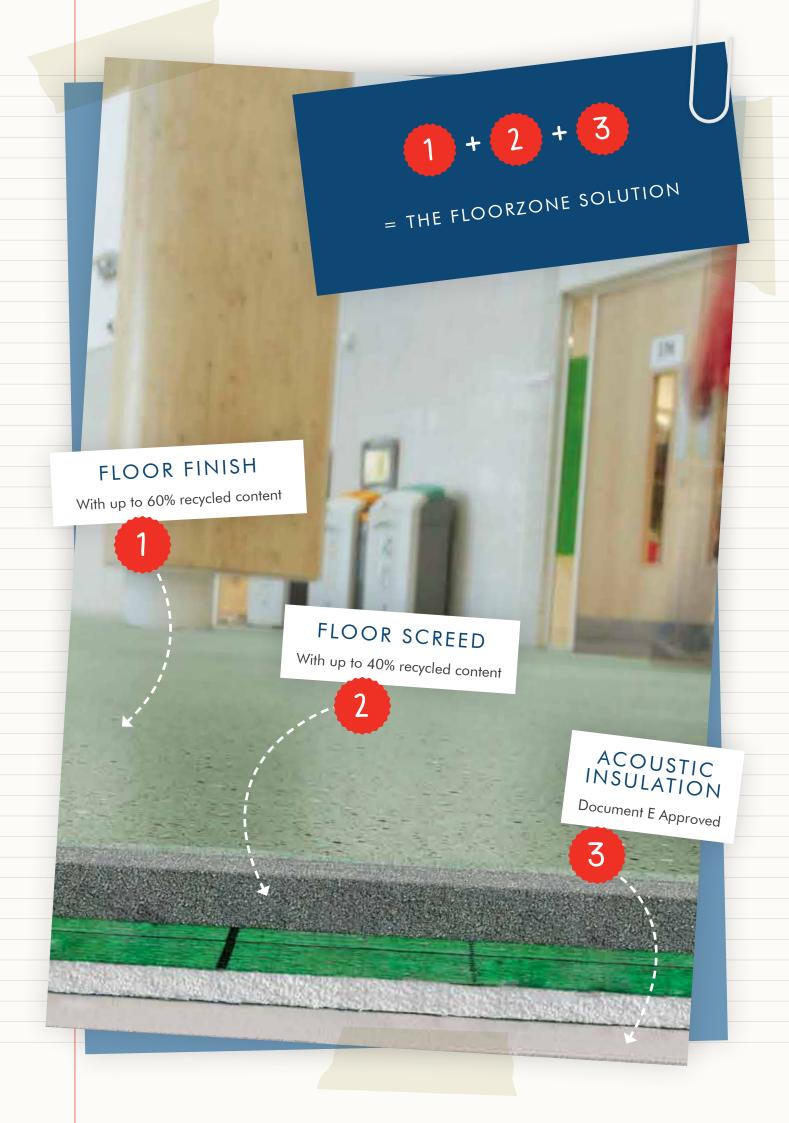

What's more, to cater for the complete floor build-up, we'll happily combine these into one package for you – something we like to call the Floorzone Solution – meaning that you'll receive a range of flooring materials for the different areas and levels of your construction project – all from one quality supplier.

The Floorzone Solution, as we have ingeniously named it, is a state-of-the art flooring package that includes a decorative resin floor finish, an Isocrete floor screed and a sound-proofing acoustic foam layer – what more could you ask for?